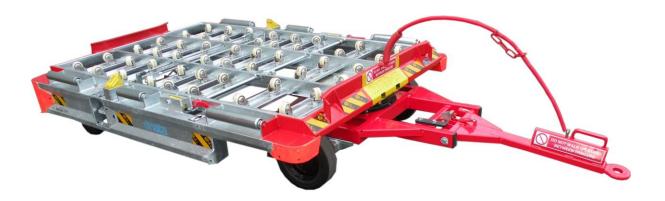

## SERIES 8 CONTAINER DOLLIES: CD428 & CD728

The Viking Aiport Equipment container dolly range are designed and manufactured by our team in house to meet current IATA, BS and European standards. These one-piece welded chassis dollies offer a light but very robust structure made from high grade tensile steel with outer walls which are fabricated and folded to give them the ability to withstand reasonable collision impacts.

All container dolly variants have a top deck height of 508mm (20") and are fitted with parking bar brake to wheels, the brakes are activated upon lifting the tow bar. The chassis is fully galvanised and comes with various lift up stops to retain specific containers. Simple handle operated stops located on the sides of the dollies allow them to easily retain containers.

## Safety features which meet with the latest IATA to include

- Anti Step through barrier
- Pedal operated Lock down & quick release perimeter ride over wedge stops
- Secondry perimeter blade stop which works in conjunction with locking the ULD in position
- Ability to offload ULD's from one side of the trailer only, thus removing the need for personnel to step across or between trailers

Overall lightweight construction allows one person to easily manoeuvre the container dolly. A high specification design ensures long service on the airport apron, and our full CD range operate with turn table steer as standard.

All of our container dollies are hot dip galvanised to BS EN ISO 1461, and day-glow paint to all corners and hazard stripes to side and rear walls provide high visibility in all conditions.

All of this range is avaliable with an anti step over barrier as an optional extra.