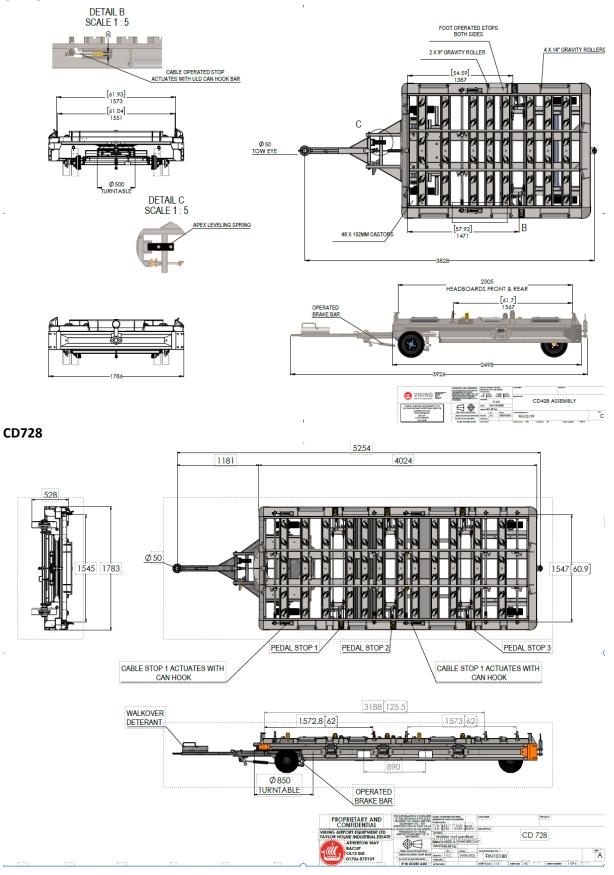

## **Technical Specification**

|                           | CD428                                                                                          | CD728                      |
|---------------------------|------------------------------------------------------------------------------------------------|----------------------------|
| Chassis Size (mm)         | 2490 x 1778                                                                                    | 4024 x 1778                |
| Loading                   | Side                                                                                           |                            |
| S.W.L. (Kgs)              | 2500 3000                                                                                      |                            |
| Torsion Bar (Kg)          | 2 x 1500                                                                                       | 2 x 1800                   |
| Shock Absorption<br>Axles | Yes                                                                                            |                            |
| Wheels                    | 4 off 400 x 75 x 8 Solid rubber cushion tyres                                                  |                            |
| Front Axle Mount          | Through 500mm ball bearing                                                                     | Through 850mm ball bearing |
| Loading Height            | 508mm                                                                                          |                            |
| Park Brake                | When tow bar Apex is raised                                                                    |                            |
| Tow Bar                   | 50mm Tow eye in pivoting delta shape                                                           |                            |
| Top Deck Castors          | 102mm with lead on side rollers                                                                |                            |
| Rear Tow Bar              | Viking Standard Spring Loaded                                                                  |                            |
| Stops                     | Foot pedal operated side stops. Stop bar operated side stops. Fixed headboards front and rear. |                            |

## **CD428**